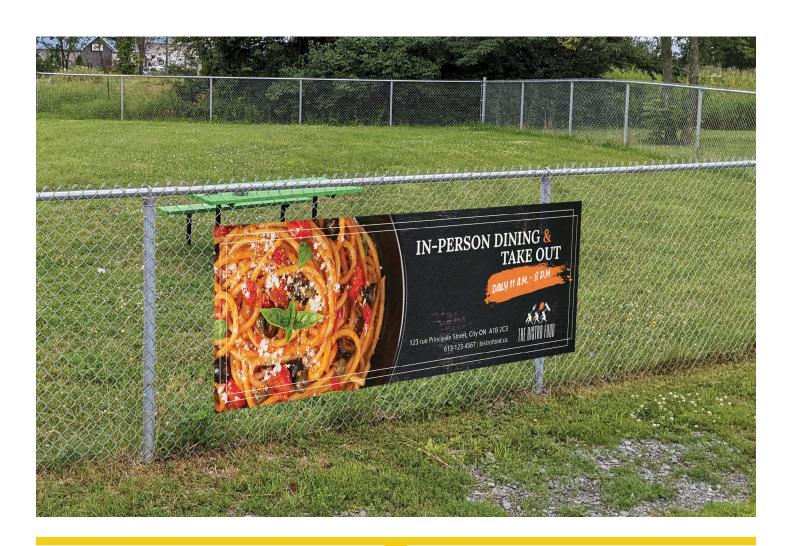

### SIGNAGE ON BASEBALL FIELD FENCES

In baseball or softball, one of the best opportunities for sponsor signage or stadium branding lies on the fence, along the edges of the field of play.

| DURATION | VALUE      | AVAILABILITY | ТҮРЕ             |
|----------|------------|--------------|------------------|
| 1 year   | \$800.00   | 28           | 96" x 30" Banner |
| 3 years  | \$2,300.00 | 28           | 96" x 30" Banner |
| 5 years  | \$3,500.00 | 28           | 96" x 30" Banner |

### SIGNAGE ON THE DOG PARK FENCES

or services. We achieve this through our strategically placed sign panels. Your advertisements will be viewed by many individuals everyday!

| DURATION | VALUE      | AVAILABILITY | ТҮРЕ             |
|----------|------------|--------------|------------------|
| 1 year   | \$800.00   | 15           | 96" x 30" Banner |
| 3 years  | \$2,300.00 | 15           | 96" x 30" Banner |
| 5 years  | \$3,500.00 | 15           | 96" x 30" Banner |

| DURATION | VALUE      | AVAILABILITY | ТҮРЕ             |
|----------|------------|--------------|------------------|
| 1 year   | \$800.00   | 28           | 96" x 30" Banner |
| 3 years  | \$2,300.00 | 28           | 96" x 30" Banner |
| 5 years  | \$3,500.00 | 28           | 96" x 30" Banner |