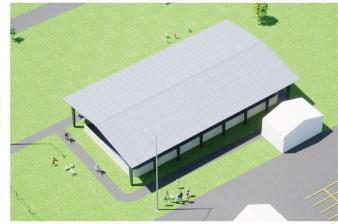

#### **CONSTRUCTION OF A ROOF** TO COVER THE MULTI-SPORT AREA

The proposed roof would cover the entire multi-sport area. LED lighting would be installed under the roof. Walls on the west and north side will be considered once the roof is constructed to limit noise pollution to the surrounding residential neighborhood.

#### **PROJECT VALUED AT:** \$1,000,000.00

Build positive associations through beloved events, experiences, traditions, and memories made at the new facility

CREATION OF A TRAIL THAT JOINS ALL THE PARK ACTIVITIES