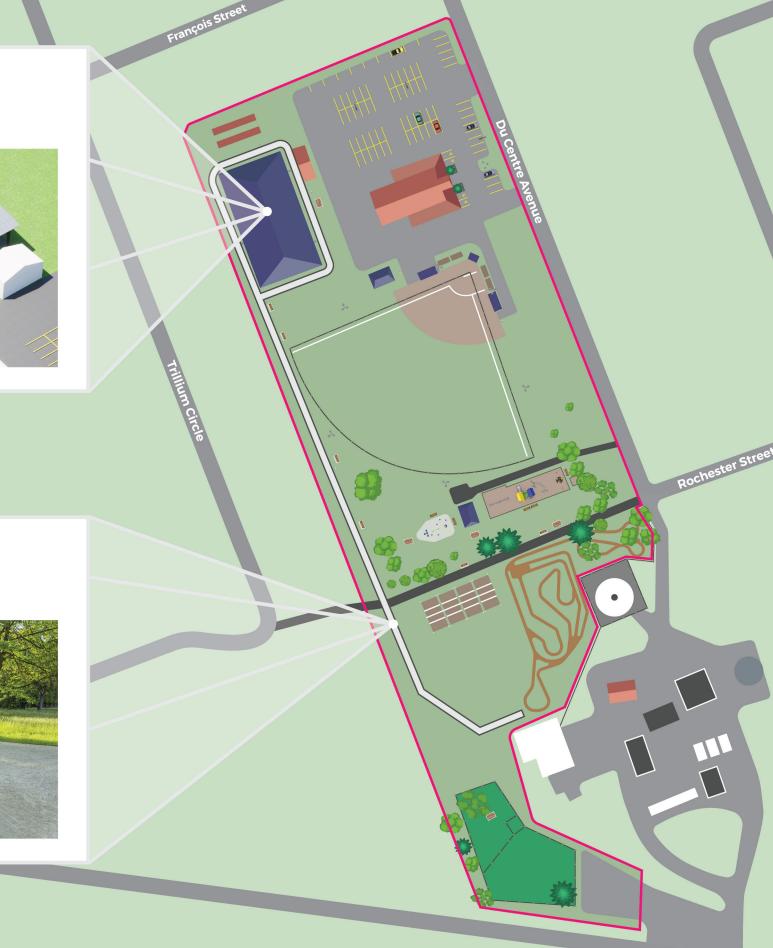

### LEGEND

| PA       | RK PROPERTY LINE                  |
|----------|-----------------------------------|
| MI       | ETAL FENCE                        |
| AS       | PHALT PAVEMENT                    |
| EX       | ISTING TRAIL                      |
| PF       | OPOSED TRAIL                      |
| GF       | RASS                              |
| DO       | DG PARK                           |
| SP       | LASH PAD                          |
| PL       | AY AREA                           |
| BE       | ACH VOLLEYBALL COURTS             |
| BI       | KE PARK                           |
| PE       | TANQUE COURSE                     |
| 🏶 🕘 🧶 TR | EES                               |
| Pic      | CNIC TABLE WITH CEMENT BASE       |
| 📷 BE     | NCH WITH CEMENT BASE              |
| 😷 W      | ASTE / RECYCLING WITH CEMENT BASE |