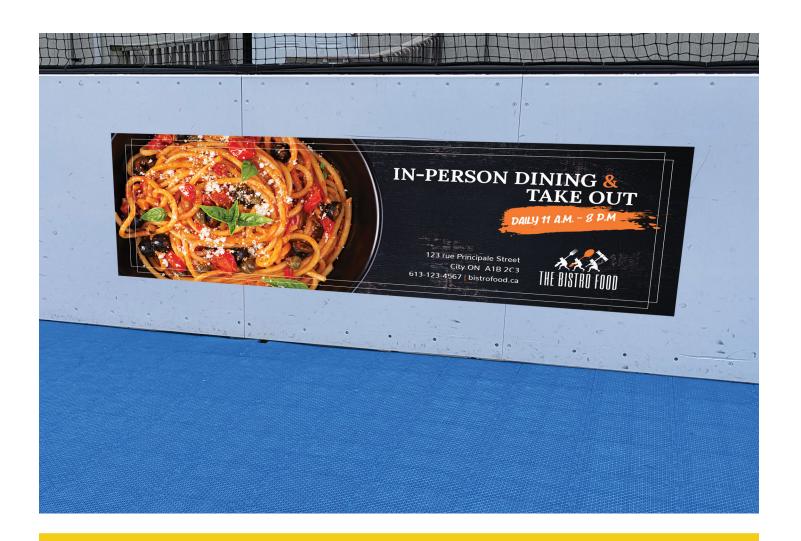

### SIGNAGE ON BASEBALL FIELD FENCES

In baseball or softball, one of the best opportunities for sponsor signage or stadium branding lies on the fence, along the edges of the field of play.

| DURATION | VALUE      | AVAILABILITY | ТҮРЕ             |
|----------|------------|--------------|------------------|
| 1 year   | \$800.00   | 28           | 96" x 30" Banner |
| 3 years  | \$2,300.00 | 28           | 96" x 30" Banner |
| 5 years  | \$3,500.00 | 28           | 96" x 30" Banner |

| DURATION | VALUE      | AVAILABILITY | ТҮРЕ             |
|----------|------------|--------------|------------------|
| 1 year   | \$800.00   | 28           | 96" x 30" Banner |
| 3 years  | \$2,300.00 | 28           | 96" x 30" Banner |
| 5 years  | \$3,500.00 | 28           | 96" x 30" Banner |