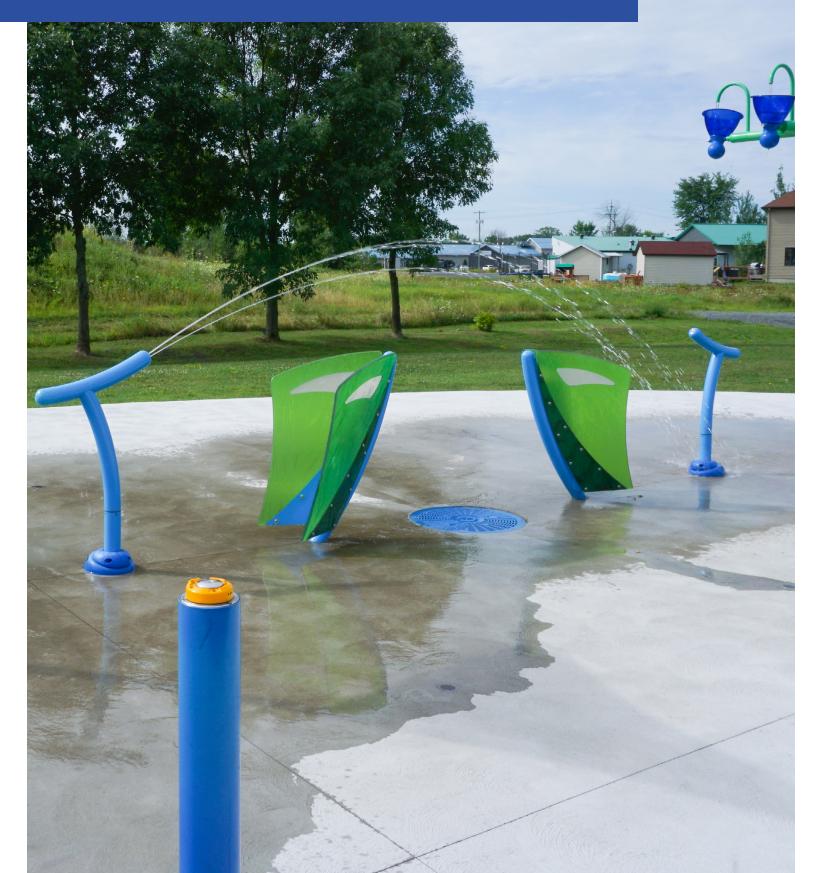

### ABOUT THE PROJECT AND HOW WE WILL GET THERE

Denis St-Pierre Park is a community park that is widely used by baseball, cycling, hockey, basketball and volleyball enthusiasts. It boasts a dog park and numerous family spaces that allow residents to regularly visit the park to enjoy the outdoors.