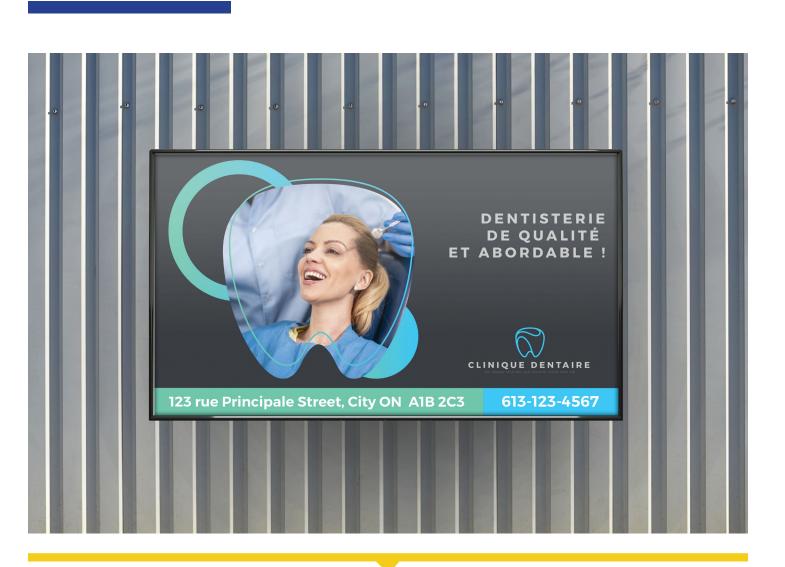

### SIGNAGE IN THE COMMUNITY CENTRE

The signage inside the community centre will allow your business or organization to be visible at all times of the year to hundreds of activity participants. This type of signage also raises awareness that your business supports its community.

### SIGNAGE ON THE COMMUNITY CENTRE BUILDING

Signage on the exterior of the community centre attracts all those visiting the park for whichever venue 365 days a year.

| DURATION | VALUE      | AVAILABILITY | ТҮРЕ                 |
|----------|------------|--------------|----------------------|
| 1 year   | \$500.00   | 5            | Clip frame 22" x 28" |
| 3 years  | \$1,200.00 | 5            | Clip frame 22" x 28" |
| 5 years  | \$2,200.00 | 5            | Clip frame 22" x 28" |

| DURATION | VALUE      | AVAILABILITY | ТҮРЕ                      |
|----------|------------|--------------|---------------------------|
| 1 year   | \$1,200.00 | 5            | 8' x 4'<br>Aluminum Panel |
| 3 years  | \$3,400.00 | 5            | 8' x 4'<br>Aluminum Panel |
| 5 years  | \$5,500.00 | 5            | 8' x 4'<br>Aluminum Panel |