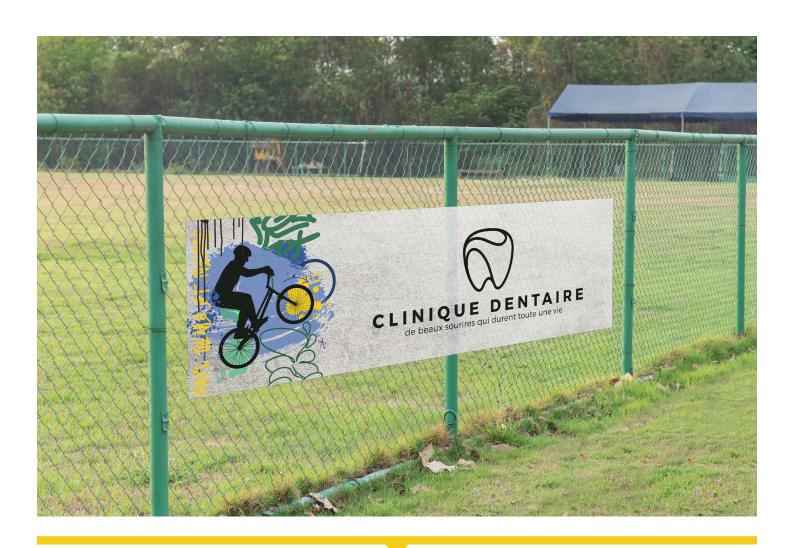

### **BIKE PARK SIGNAGE**

Advertising at the bike park or on our bike trails or along the multi-use pathways is a great way to promote your business or organization, while at the same time supporting our biking enthusiasts.