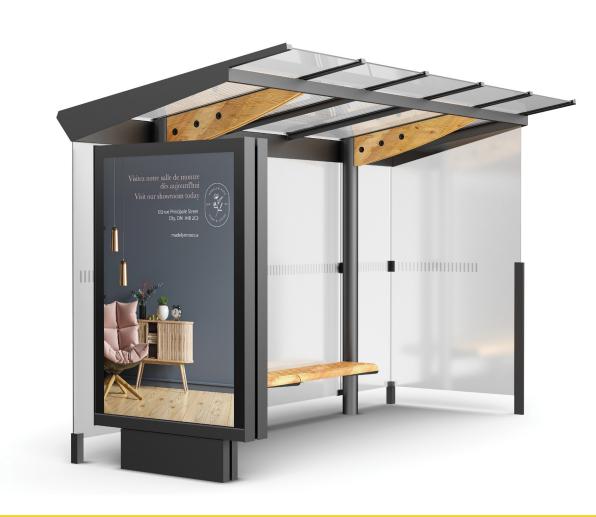

### SIGNAGE ON THE COUNTY ROAD 17 BUS SHELTER

Obtain massive exposure with bus shelter advertising. Highway 17 boost a traffic count of approximately 5,000 vehicles per day!

| DURATION | VALUE      | AVAILABILITY | ТҮРЕ   |
|----------|------------|--------------|--------|
| 1 year   | \$1,200.00 | 1            | Banner |
| 3 years  | \$3,400.00 | 1            | Banner |
| 5 years  | \$5,000.00 | 1            | Banner |