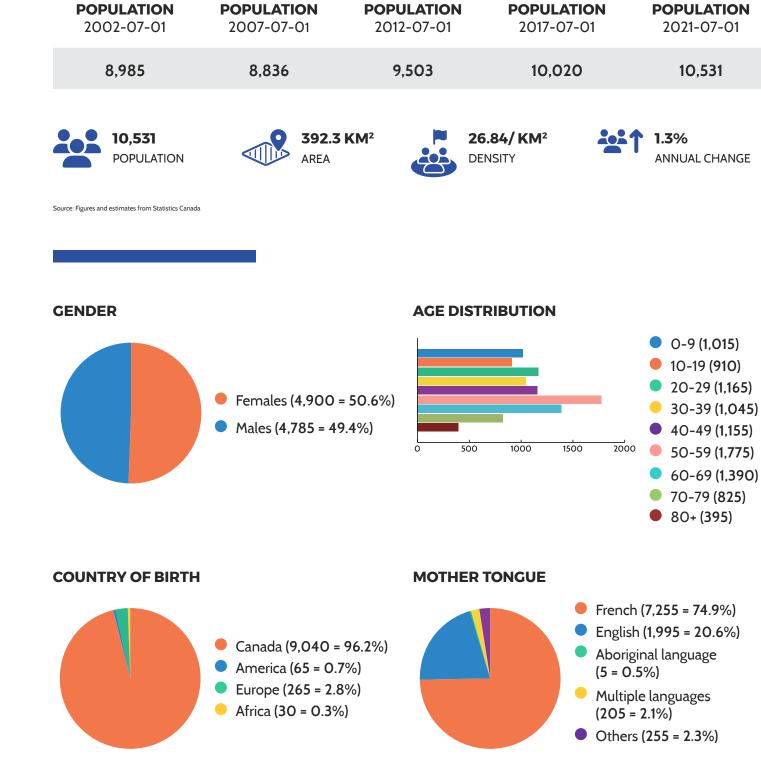

### **TOWNSHIP POPULATION DEMOGRAPHICS**

Source: Figures and estimates from Statistics Canada

| <b>PULATION</b><br>012-07-01 | <b>POPULATION</b> 2017-07-01 | <b>POPULATION</b> 2021-07-01 |
|------------------------------|------------------------------|------------------------------|
| 9,503                        | 10,020                       | 10,531                       |
|                              |                              |                              |