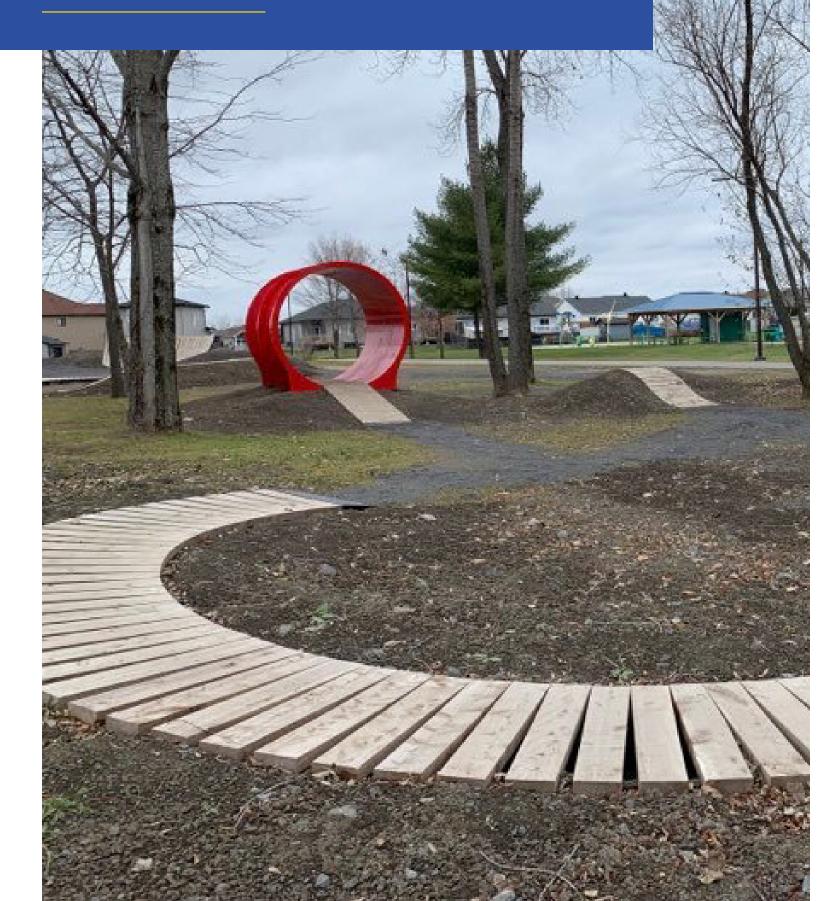

The proposed multi-use pathway will connect the multi-sport area, the bike park and the dog park. The proposed width will match that of the existing pathway, approximately 3 metres. The surface would also be paved.

### **BIKE PARK SIGNAGE**

Advertising at the bike park or on our bike trails or along the multi-use pathways is a great way to promote your business or organization, while at the same time supporting our biking enthusiasts.