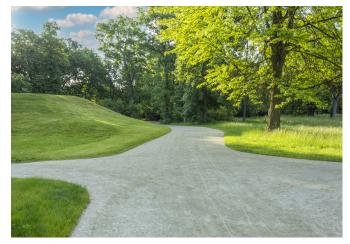

#### **PROJECT VALUED AT:** \$1,000,000.00

Build positive associations through beloved events, experiences, traditions, and memories made at the new facility

CREATION OF A TRAIL THAT JOINS ALL THE PARK ACTIVITIES

The proposed multi-use pathway will connect the multi-sport area, the bike park and the dog park. The proposed width will match that of the existing pathway, approximately 3 metres. The surface would also be paved.

### **PROJECT VALUED AT:** \$70,000.00

Project evaluated in 2022