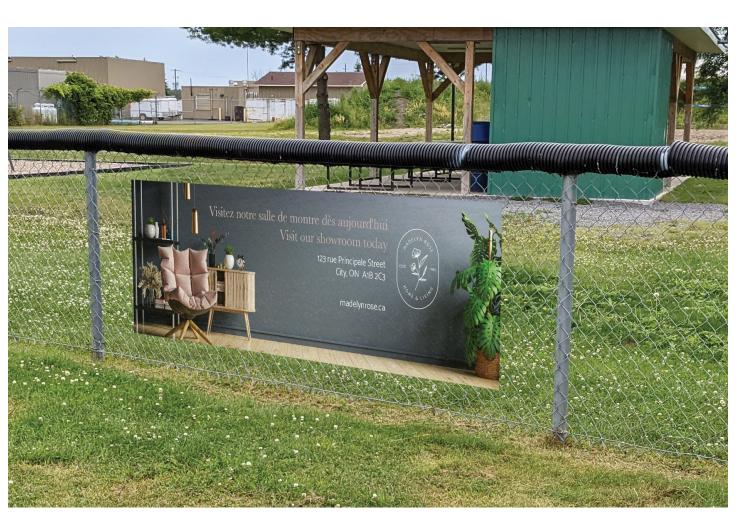

### SIGNAGE ON THE DOG PARK FENCES

or services. We achieve this through our strategically placed sign panels. Your advertisements will be viewed by many individuals everyday!

| DURATION | VALUE      | AVAILABILITY | ТҮРЕ             |
|----------|------------|--------------|------------------|
| 1 year   | \$800.00   | 15           | 96" x 30" Banner |
| 3 years  | \$2,300.00 | 15           | 96" x 30" Banner |
| 5 years  | \$3,500.00 | 15           | 96" x 30" Banner |

# Our dog park advertisers will be rewarded with advertising benefits that will increase awareness of their products