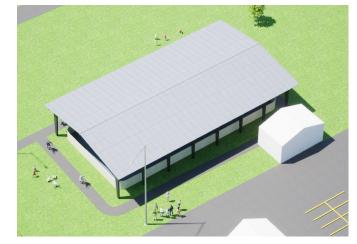

In the following pages, we have outlined our vision for the future.

Project evaluated in 2022

Parc Denis St-Pierre's future Roof Covered Multi-Sport rink project will be seeking a Naming Right Partner to help fund this new community facility. This large sponsorship endeavor will provide a unique visibility opportunity for a public or corporate partner, with potential attendance volumes of over 50,000 visitors per year.

#### **CONSTRUCTION OF A ROOF** TO COVER THE MULTI-SPORT AREA

The proposed roof would cover the entire multi-sport area. LED lighting would be installed under the roof. Walls on the west and north side will be considered once the roof is constructed to limit noise pollution to the surrounding residential neighborhood.

#### **PROJECT VALUED AT:** \$1,000,000.00

Build positive associations through beloved events, experiences, traditions, and memories made at the new facility

CREATION OF A TRAIL THAT JOINS ALL THE PARK ACTIVITIES