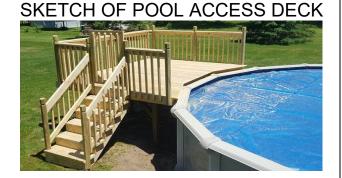

## **Description of pool access and structures**

| A. Pool Type:                                                    | ☐ Above Ground                              | ☐ In ground | ☐ Other    |  |  |  |  |
|------------------------------------------------------------------|---------------------------------------------|-------------|------------|--|--|--|--|
| B. Pool Enclosure Type                                           | Chain link                                  | ☐ Wood      | ☐ Rod iron |  |  |  |  |
|                                                                  | Top rail                                    | ☐ Plastic   | ☐ Other    |  |  |  |  |
| Please Note: Lattice cannot be used as a fence, rail or guard.   |                                             |             |            |  |  |  |  |
| C. Pool access type: Select type of access to be used.           |                                             |             |            |  |  |  |  |
| ☐ Folding ladder provided by manufacturer that is lockable       |                                             |             |            |  |  |  |  |
| ☐ Platform with ladder provided by manufacturer that is lockable |                                             |             |            |  |  |  |  |
| ☐ Platform with gate at top or bottom of stair                   |                                             |             |            |  |  |  |  |
| ☐ Deck access from house                                         |                                             |             |            |  |  |  |  |
| ■ Other:                                                         |                                             |             |            |  |  |  |  |
| D. GATES: Must be:                                               |                                             |             |            |  |  |  |  |
| <ol> <li>Non-climbable</li> </ol>                                |                                             |             |            |  |  |  |  |
| <ol><li>Self-closing</li></ol>                                   | 2. Self-closing                             |             |            |  |  |  |  |
| <ol><li>Locking latch to be at top in</li></ol>                  | 3. Locking latch to be at top inside corner |             |            |  |  |  |  |
| <ol><li>Lockable</li></ol>                                       |                                             |             |            |  |  |  |  |
| <ol><li>4 in. maximum spacing bet</li></ol>                      |                                             |             |            |  |  |  |  |
| <ol><li>4 ft. gate for above ground</li></ol>                    | pool, 5 ft. height for in grou              | und pool    |            |  |  |  |  |

Provide a sketch of platform deck, stairs, rails and guards or attach plans.

NOTE: Revised plans may be requested after submission is reviewed.

Rev 2019